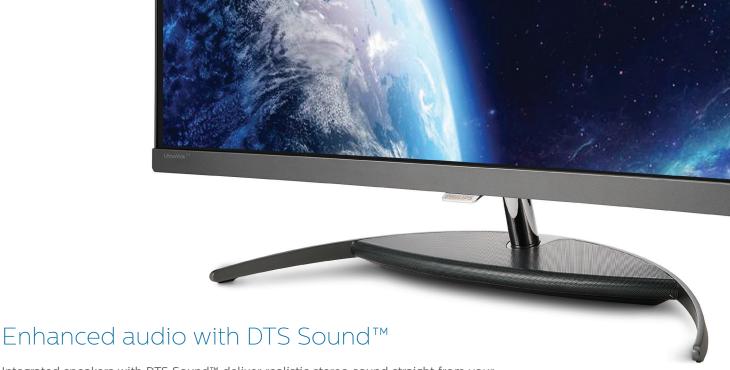

Integrated speakers with DTS Sound $^{\text{TM}}$  deliver realistic stereo sound straight from your display. This sound enrichment suite uses a variety of post-processing techniques to expand the sound image, add natural surround effects, enhance the bass and improve the overall definition of your audio. Five pre-set user modes allow you to further refine your sound experience to bring your music, movies and games to life.