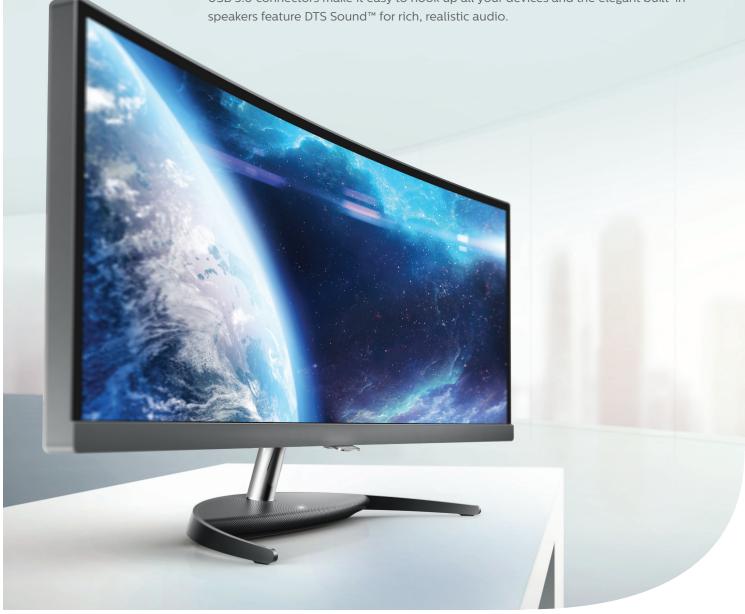

## Immersive viewing starts with a curve

Inspired by nature, the subtle curve of this display puts you front and center for the most immersive experience imaginable. UltraWide QHD resolution delivers vivid imagery with full 99% sRGB and over 1 billion colors for astounding color accuracy and smoother gradation. The expansive 21:9 screen is designed for multitasking with Multiview technology to simultaneously display content from two different sources. Integrated HDMI (included the new HDMI 2.0), DisplayPort 1.2, MHL and USB 3.0 connectors make it easy to hook up all your devices and the elegant built-in

## BDM3490UC

- Size: 34" / 86.7 cm
- Panel: AH-IPS
- Resolution: 3440 x 1440
- Aspect ratio: 21:9
- Display colors: Color support: 1.07 billion colors
- Curve ratio: 3800R curvature